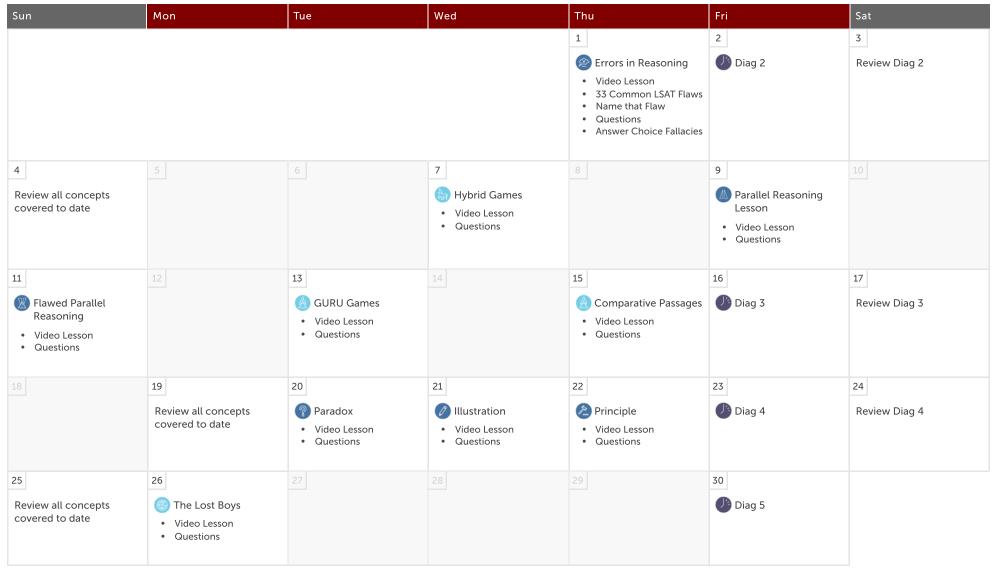

#### **JUNE 2023**

#### **lsatma**<sup>\*</sup> September 2023 LSAT Study Calendar